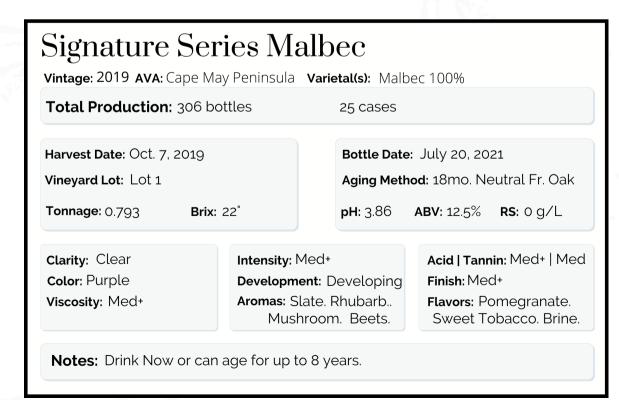

## Signature Series 2019 Malbec

Flavors | Sweet Tobacco. Pomegranate. Slate.

Body + Mouthfeel | Medium Plus + Chewy

Sweetness | Bone Dry

Pairing | Caramelized Fennel & Brie. Nat King Cole.

AVA | Cape May Peninsula
Varietal(s) | Malbec 100%
Aging Method | 18 Mo. Neutral French Oak
Production | 25 Cases